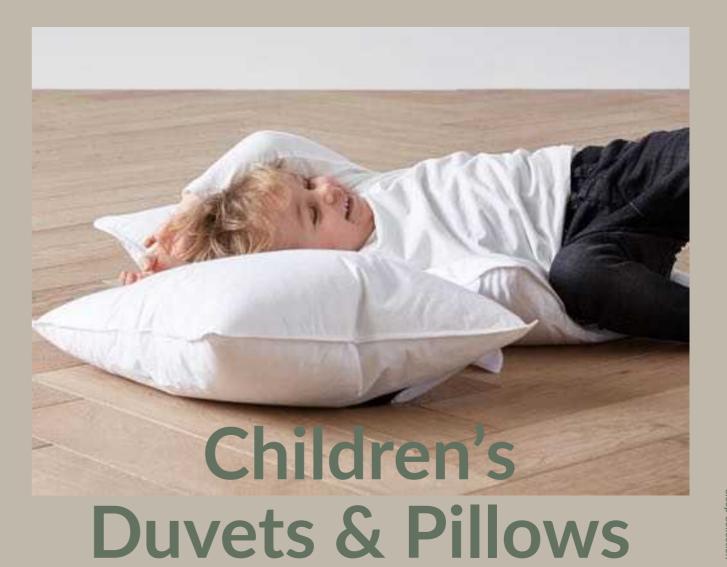

Our duvets and pillows are designed to provide the best possible sleep for growing children by ensuring optimal temperature and comfort all night long.

The down filling is soft, airy, and flexible so children can mould, hug, or snuggle into the duvets and pillows just the way they like it.

All our duvets and pillows are OEKO-TEX® certified, made using natural, quality materials that are free from any harmful substances to make sure we provide the very best framework for a safe and healthy sleeping environment for children.

#### **Duvets** - Duck down fill 90/10

Pillows - 100% Duck down fill