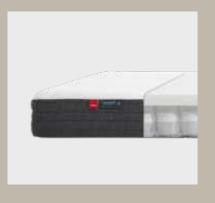

#### The FLEXA Mattress

A mattress with 3 cm latex with cool gel on one side, 5 cm cold foam in the middle, and 4 cm latex on the other side. Latex with air ducts provides good ventilation and transports moisture away from the body. The mattress is reversible to secure the right support for your growing child. Start by using the side with the 3 cm of latex. When your child reaches 10 years, it's time to turn the mattress.